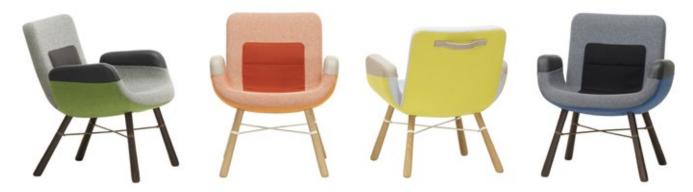

### East River Chair

Products designed by Hella Jongerius demonstrate a unique blend of industry and craft, high and low-tech, traditional and modern – characteristics which are also evident in the East River Chair: with its distinctive form and casual combination of such diverse materials as wood, metal, leather and fabric, this small armchair clearly bears the Dutch designer's signature.

The colours of the East River Chair are carefully coordinated. Each colour combination gives the chair a very different look, ranging from muted and calm to cheerful and bright. The selected colours and materials have more than just an aesthetic purpose: the leather covers protect the armrests from dirt and wear

and the thicker padding of the seat cushion extends into the backrest, offering comfortable lumbar support.

In 2013, Hella Jongerius and Vitra collaborated on the design of a chair for the North Delegates Lounge at the UN headquarters in New York. This model served as a basis for the development of the East River Chair.

#### Materials

- Seat shell: laminated.
- **Upholstery:** polyurethane foam with fabric and leather cover.
- Cover: Premium Leather and various fabrics (Laser, Hopsak, Plano) in coordinated colour combinations.
- Seat height: 400 mm (330 mm with applied load, measured in accordance with EN 1335-1).
- Base: legs in natural oak with steel cross braces powder-coated in ivory or dark oak legs with braces powder-coated in coffee.
- Glides: fitted with plastic glides for carpet, felt glides for hard floors additionally included.
- Origin of wood: oak (Quercus robur) from Western Europe and/or Poland.